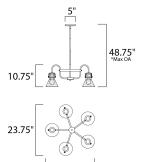

\*max overall height

### **MEASUREMENTS**

DIMENSION : 23.75" L x 23.75" W x 10.75" H

MAX OAH : 48.75" OAH

CANOPY : 5" W x 0.75" H x 5" L

HANGING WEIGHT : 10.34 lb WIRE LENGTH : 120"