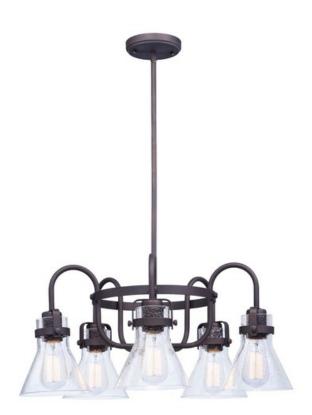

### **PRODUCT DESCRIPTION**

This nautical-inspired collection features Clear Seedy glass cones suspended by a yoke frame. The clear glass offers abundant lighting and compliments the styling of the fixture. Make it a more industrial look by adding filament E26 light bulbs.

# MATERIAL

Steel, Glass