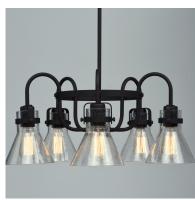

### **PRODUCT DESCRIPTION**

This nautical-inspired collection features Clear Seedy glass cones suspended by a yoke frame. The clear glass offers abundant lighting and compliments the styling of the fixture. Make it a more industrial look by adding filament E26 light bulbs.

## **GLASS**

Seedy CD