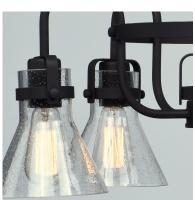

### **PRODUCT DESCRIPTION**

This nautical-inspired collection features Clear Seedy glass cones suspended by a yoke frame. The clear glass offers abundant lighting and compliments the styling of the fixture. Make it a more industrial look by adding filament E26 light bulbs.

## **GLASS**

Seedy CD

### **LAMPING**

INPUT VOLTAGE : 120V

BULB : 5 x 60W Incandescent E26 Medium , 300W Total

BULB INCLUDED : (Not Included)

DIMMABLE : Yes